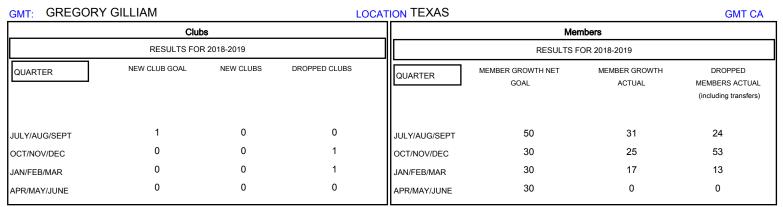

## MONTHLY MEMBERSHIP PROGRESS REPORT

District 2 X2

Results as of: 01/31/2019

| DROPPED CLUBS: 2  DROPPED MEMBERS |    | 23 CLUBS OF 41 ADDED 1 OR MORE NEW MEMBERS | GENDER DISTRIBUTION  MALE 643 (63.54%)  FEMALE 369 (36.46%)  Women Percentage Fiscal Year Goal: 43% |     |
|-----------------------------------|----|--------------------------------------------|-----------------------------------------------------------------------------------------------------|-----|
| DECEASED                          | 5  | CLICK HERE FOR CUMULATIVE  MEMBERSHIP DATA | TOTAL FAMILY UNIT MEMBERS                                                                           | 158 |
| CLUB CANCELLED                    | 20 |                                            |                                                                                                     | 70  |
| OTHER                             | 65 |                                            | FAMILY MEMBERS PAYING HALF DUES                                                                     | 79  |
| TOTAL                             | 90 |                                            |                                                                                                     |     |