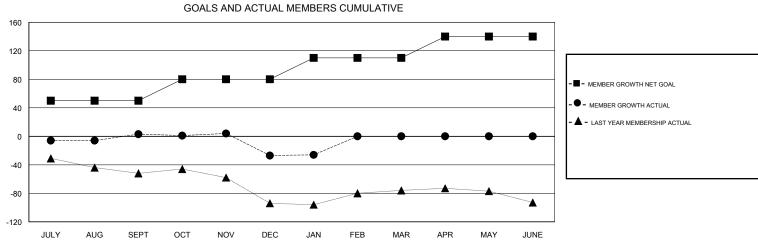

## MONTHLY MEMBERSHIP PROGRESS REPORT

District 2 X2

Results as of: 01/31/2019

| DROPPED CLUBS: 2  DROPPED MEMBERS |    | 23 CLUBS OF 41 ADDED 1 OR MORE NEW MEMBERS | GENDER DISTRIBUTION  MALE 643 (63.54%)  FEMALE 369 (36.46%)  Women Percentage Fiscal Year Goal: 43% |     |
|-----------------------------------|----|--------------------------------------------|-----------------------------------------------------------------------------------------------------|-----|
| DECEASED                          | 5  | CLICK HERE FOR CUMULATIVE  MEMBERSHIP DATA | TOTAL FAMILY UNIT MEMBERS                                                                           | 158 |
| CLUB CANCELLED                    | 20 |                                            |                                                                                                     | 70  |
| OTHER                             | 65 |                                            | FAMILY MEMBERS PAYING HALF DUES                                                                     | 79  |
| TOTAL                             | 90 |                                            |                                                                                                     |     |